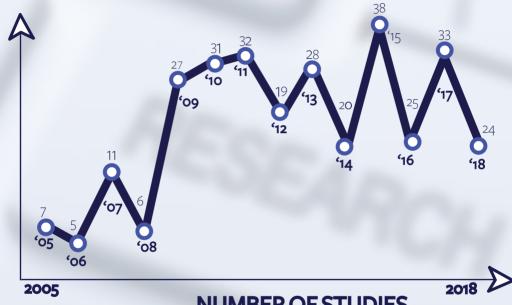

#### **Public Sector Portal Agency Star Rating:**

Malaysian Modernisation and Management Planning Unit

**NUMBER OF STUDIES EVERY YEAR** 

Total:306